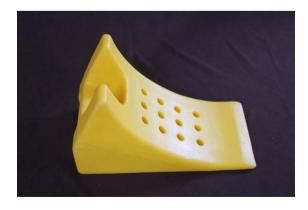

## **RZ Industrial Trading Wheel Chocks**

Range of Wheel Chocks

TC-01 Mini Chock Up to 1 Ton Vehicles

285mm Long x 130mm Wide x 140mm High

**TC-02 Small Chock** Up to 2 Ton Vehicles 320mm Long x 170mm Wide x 230mm High