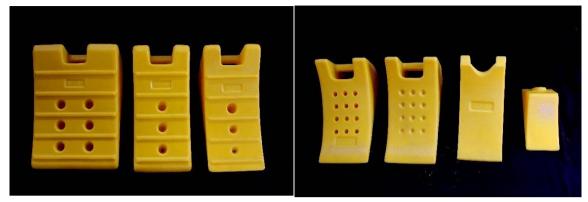

## **RZ Industrial Trading Wheel Chocks**

Range of Wheel Chocks

TC-01 Mini Chock Up to 1 Ton Vehicles

285mm Long x 130mm Wide x 140mm High

**TC-02 Small Chock** Up to 2 Ton Vehicles 320mm Long x 170mm Wide x 230mm High

TC-03 Medium Chock Up to 4 Ton Vehicles

TC-04 Heavy Duty Chock Up to 8 Ton Vehicles

410mm Long x 205mm Wide x 230mm High

## RZ Industrial Trading Wheel Chocks

TC-05 Earth Moving 750 Single Chock

 $TC\text{-}05~\mbox{(Without Foam)}$  - Up to 20 Ton Vehicles

 $TC\mathchar`-05F$  (With Foam) -  $\mbox{ Up to 40 Ton Vehicles}$ 

540mm Long x 250mm Wide x 330mm High

TC-06 Earth Moving 800 Single Chock

 $TC\text{-}06~(\mbox{Without Foam})$  - Up to 20 Ton Vehicles

 $TC\text{-}06F\quad (\text{With Foam})\ \text{-}\ \text{Up to }40\ \text{Ton Vehicles}$ 

TC-07 Earth Moving 800 Double Chock TC-07 (Without Foam) - Up to 20 Ton Vehicles TC-07F (With Foam) - Up to 40 Ton Vehicles

540mm Long x 400mm Wide x 330mm High