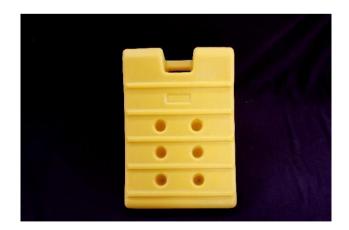

TC-07 Earth Moving 800 Double Chock TC-07 (Without Foam) - Up to 20 Ton Vehicles TC-07F (With Foam) - Up to 40 Ton Vehicles

540mm Long x 400mm Wide x 330mm High