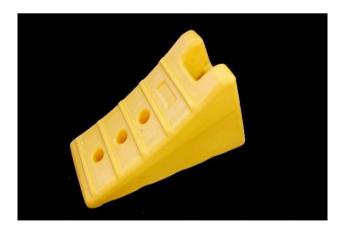

## RZ Industrial Trading Wheel Chocks

TC-05 Earth Moving 750 Single Chock

 $TC\text{-}05~\mbox{(Without Foam)}$  - Up to 20 Ton Vehicles

 $TC\mathchar`-05F$  (With Foam) -  $\mbox{ Up to 40 Ton Vehicles}$ 

540mm Long x 250mm Wide x 330mm High

TC-06 Earth Moving 800 Single Chock

 $TC\text{-}06~(\mbox{Without Foam})$  - Up to 20 Ton Vehicles

 $TC\text{-}06F\quad (\text{With Foam})\ \text{-}\ \text{Up to }40\ \text{Ton Vehicles}$ 