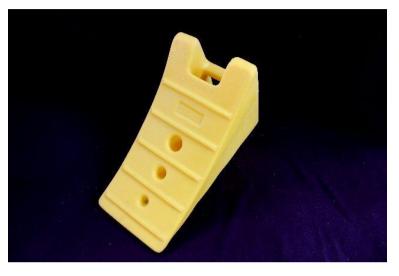

TC-03 Medium Chock Up to 4 Ton Vehicles

TC-04 Heavy Duty Chock Up to 8 Ton Vehicles

410mm Long x 205mm Wide x 230mm High